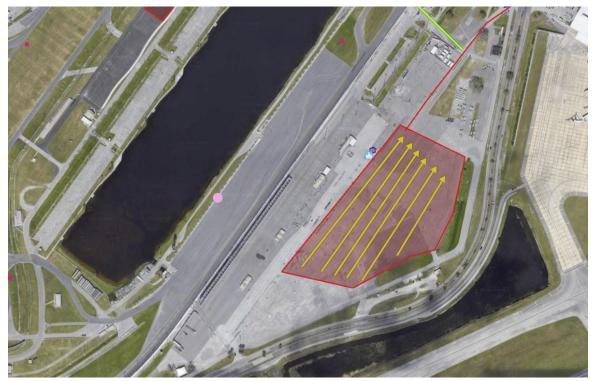

Once your team name is called as we start load in, proceed as directed and you will follow the YELLOW line around to the Yellow Paddock for Parking.