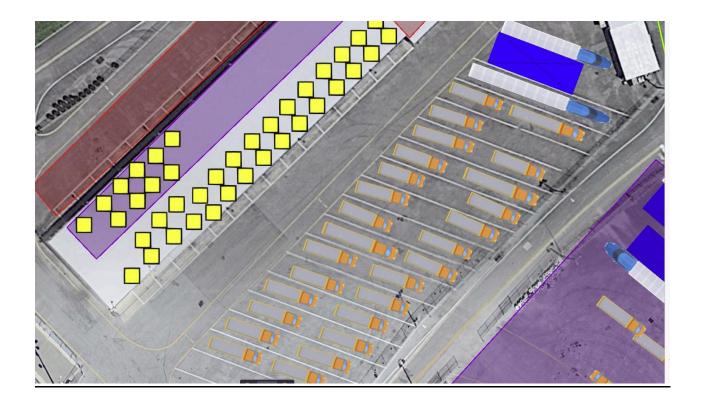

### **OPEN AIR GARAGES**

These assignemnts must UNLOAD and park truck/trailers in P1.

|    | Johnson Engine |         |         |    |                  |         |         |
|----|----------------|---------|---------|----|------------------|---------|---------|
| 45 | Tech           | Robert  | Johnson |    |                  |         |         |
| 46 | K&J Racing     | Kevin   | Nold    | 46 | The Posse Racing | William | Posse   |
| 47 | Ready 2 Ride   | Ryne    | Snooks  | 47 | Reed 323 Racing  | Eric    | Reed    |
| 48 | Kayes Kustom   | Eddie   | Kaye    | 48 | She'z Racing     | Shelina | Moreda  |
| 49 | Melton Racing  | Kody    | Melton  | 49 | Melton Racing    | Kody    | Melton  |
|    | Kevin Greimel  |         |         |    | Kevin Greimel    |         |         |
| 50 | Racing         | Kevin   | Greimel | 50 | Racing           | Kevin   | Greimel |
| 51 | One Lap Racing | Charles | Condit  | 51 | Jiffy Tune       | Eric    | Stahl   |
| 52 |                |         |         | 52 |                  |         |         |
| 53 |                |         |         | 53 |                  |         |         |
| 54 |                |         |         | 54 |                  |         |         |
| 55 | S&R Racing     | Sean    | Cresap  | 55 | JMP Moto         | Mark    | Price   |
|    | Mallory Dobbs  |         |         |    |                  |         |         |
| 56 | Racing         | Mallory | Dobbs   | 56 | DiBrino Racing   | Andy    | DiBrino |
| 57 | Grey Area      | Alex    | Taylor  | 57 |                  | Alex    | Clarke  |
| 58 |                |         |         | 58 |                  |         |         |
| 59 |                |         |         | 59 |                  |         |         |

# Garages assigned above are in Purple Box, you must park in P1.

**NO PARKING IN RED ZONE OUTSIDE** 

**GARAGES.** 

# P1 is adjacent to paddock area marked here with the BLUE Squares.