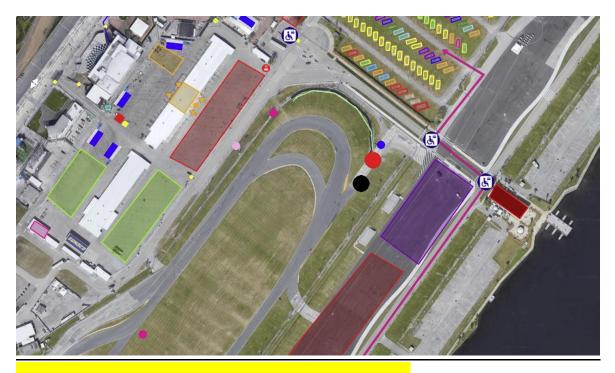

Below is where you get RV PASSES inside GATE 70.

Below is the path to get to RV LOT. PINK LINE PARK IN YOUR ASSIGNED SPACE LISTED BELOW.