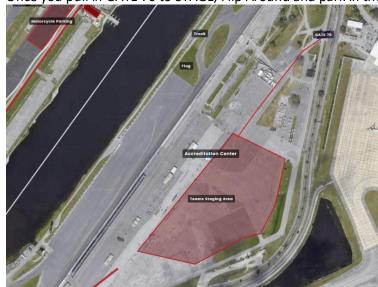

**Staging for Teams** – you will enter GATE 70 off MIDWAY AVE. You are allowed to park your truck there and leave it, however there is no overnight camping in this staging area. This is where Scotty will pull you and send you around to enter paddock for parking. See pic below for reference. Gate 70 is marked in **BLUE** box. Staging area marked in **RED** Box. PLEASE, make sure you have your credentials before entering. Accreditation office is marked as well. The **RED** Route is the path you take to enter Tunnel 1. If you have a team radio, make sure it is on and you are listening. Once you pull in GATE 70 to STAGE, Flip Around and park in the direction of the arrows shown below in RED.

We always strive to make this process as quick and efficeint as possible, so please work with us. Once you pull in GATE 70 to STAGE, Flip Around and park in the direction of the arrows shown below in RED.