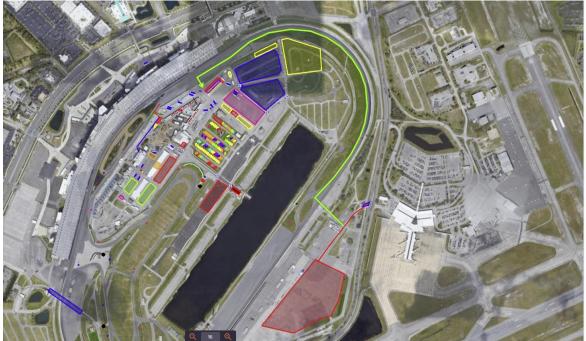

# P1 is adjacent to paddock area marked here with the BLUE Squares.

Below is where you get RV PASSES inside GATE 70.

Below is the path to get to RV LOT. PINK LINE PARK IN YOUR ASSIGNED SPACE LISTED BELOW.