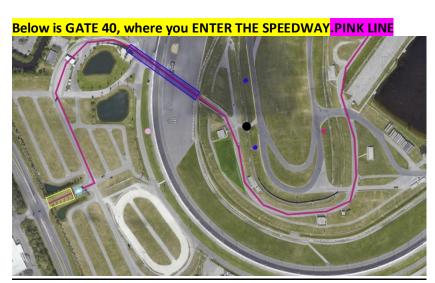

Same instructions as above, RV's will enter GATE 70. Go to Accrediation Center to retrieve RV Pass. Once you have your RV PASS, you may drive into the speedway to the Driver Owner RV Lot and Park in your assigned space via GATE 40. Expect delays and lines on entry from 11am-2pm.

Below is where you get RV PASSES inside GATE 70.

Below is the path to get to RV LOT. PINK LINE PARK IN YOUR ASSIGNED SPACE LISTED BELOW.