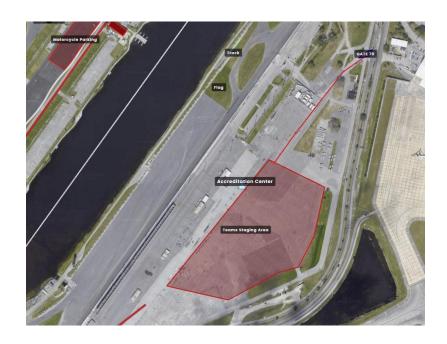

**Staging for Teams** – you will enter GATE 70 off MIDWAY AVE. You are allowed to park your truck there and leave it, however there is no overnight camping in this staging area. This is where Scotty will pull you and send you around to enter paddock for parking. See pic below for reference. Gate 70 is marked in **BLUE** box. Staging area marked in **RED** Box. PLEASE, make sure you have your credentials before entering. Accreditation office is marked as well. The **RED** Route is the path you take to enter Tunnel 1. If you have a team radio, make sure it is on and you are listening. Once you pull in GATE 70 to STAGE, Flip Around and park in the direction of the arrows shown below in RED.