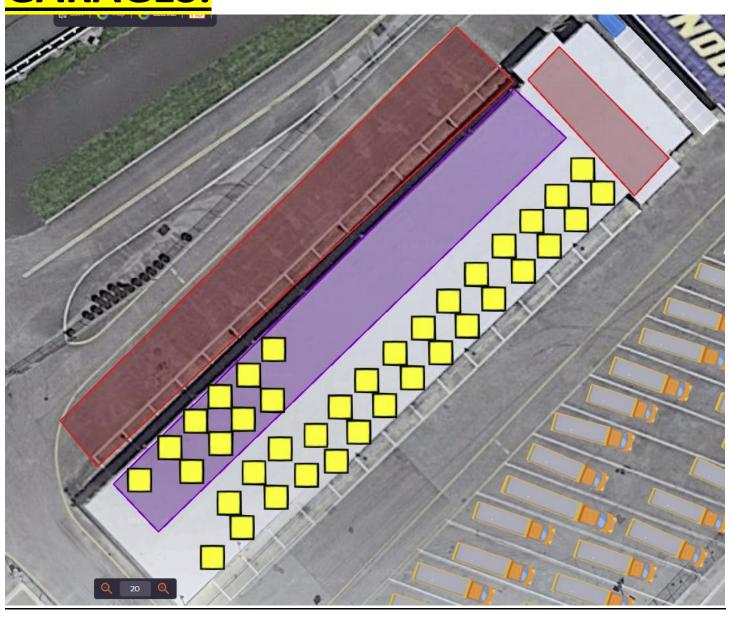

**Staging for Teams** – you will enter GATE 70 off MIDWAY AVE. You are allowed to park your truck there and leave it, however there is no overnight camping in this staging area. This is where Scotty will pull you and send you around to enter paddock for parking. See pic below for reference. Gate 70 is marked in **BLUE** box. Staging area marked in **RED** Box. PLEASE, make sure you have your credentials before entering. Accreditation office is marked as well. The **RED** Route is the path you take to enter Tunnel 1. If you have a team radio, make sure it is on and you are listening. Once you pull in GATE 70 to STAGE, Flip Around and park in the direction of the arrows shown below in RED.

We always strive to make this process as quick and efficeint as possible, so please work with us. Once you pull in GATE 70 to STAGE, Flip Around and park in the direction of the arrows shown below in RED.

Once your team name is called as we start load in, proceed as directed and you will follow the YELLOW line around to the Yellow Paddock for Parking.